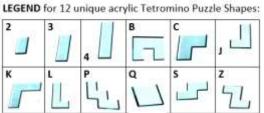

## It's an ENDLESS Word Search in a Box!

A solitaire word search brainteaser with endless challenges to boggle your mind.

Pick a challenge, find the eight indicated glass-like acrylic pieces and fit them all perfectly onto the 36 letters such that eight **hidden** words are highlighted in all directions.

Comes with 20 initial challenges.
Our website makes this **hybrid**game "infinite" with endless
thematic challenges!

12 lasercut glass-like acrylic polyominoes, one acrylic frame, 20 initial challenges, with more on the website.