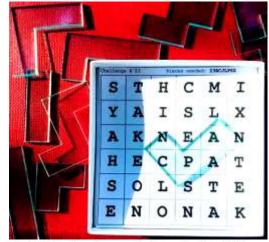

## It's an ENDLESS Word Search in a Box!

A solitaire word search brainteaser with endless challenges to boggle your mind.

Pick a challenge, find the eight indicated glass-like acrylic pieces and fit them all perfectly onto the 36 letters such that eight **hidden** words are highlighted in all directions.

Comes with 20 initial challenges.
Our website makes this **hybrid**game "infinite" with endless
thematic challenges!

12 lasercut glass-like acrylic polyominoes, one acrylic frame, 20 initial challenges, with more on the website.