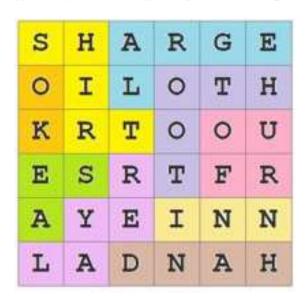

## It's an ENDLESS Word Search in a Box!

A solitaire word search brainteaser with endless challenges to boggle your mind.

Pick a challenge, find the eight indicated glass-like acrylic pieces and fit them all perfectly onto the 36 letters such that eight **hidden** words are highlighted in all directions.